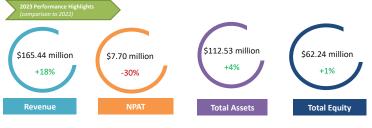

## RB PATEL GROUP LIMITED (RBG) FINANCIAL ANALYSIS FOR THE YEARS ENDING 30 JUNE 2019 - 2023

| RB Patel Group Limited  Statement of Financial Performance - for the financial year ended 30th June |             |             |             |             |                   |  |
|-----------------------------------------------------------------------------------------------------|-------------|-------------|-------------|-------------|-------------------|--|
| Statement of Financial P                                                                            |             |             |             |             |                   |  |
|                                                                                                     | 2019<br>S   | 2020<br>S   | 2021        | 2022        | <b>2023</b><br>\$ |  |
| Revenue                                                                                             | 131.718.258 | 135.770.964 | 132,525,631 | 140.152.328 | 165.444.612       |  |
| nevenue                                                                                             | 151,710,250 | 155,770,504 | 132,323,031 | 140,132,320 | 103,444,012       |  |
| Other Operating revenue                                                                             | 3,730,466   | 3,835,500   | 2,973,743   | 3,395,444   | 4,598,641         |  |
| Total Revenue                                                                                       | 135,448,724 | 139,606,464 | 135,499,374 | 143,547,772 | 170,043,253       |  |
|                                                                                                     |             |             |             |             |                   |  |
| Net profit before tax                                                                               | 11,195,821  | 10,728,081  | 9,486,106   | 12,110,335  | 14,430,579        |  |
| Income tax Expense (Benefit)                                                                        | 1,115,719   | 1,047,536   | 915,224     | 1,150,344   | 925,317           |  |
| Adjustment to deferred tax                                                                          | -           |             | -           |             | 5,802,793         |  |
| Net Profit after tax                                                                                | 10,080,102  | 9,680,545   | 8,570,882   | 10,959,991  | 7,702,469         |  |
| Extraordinary item after tax                                                                        | -           | -           | -           | -           | -                 |  |
| Net Profit after tax & Extraordinary item                                                           | 10,080,102  | 9,680,545   | 8,570,882   | 10,959,991  | 7,702,469         |  |
| Other comprehensive income                                                                          | -           | -           | -           | 90,000      | -                 |  |
| Net profit after Extraord. items and Income tax attributable to members of the company              | 10,080,102  | 9,680,545   | 8,570,882   | 10,869,991  | 7,702,469         |  |
| Retained Profit at Beginning                                                                        | 24,137,103  | 28,517,205  | 36,097,750  | 40,468,632  | 46,538,623        |  |
| Total available for appropriation                                                                   | 34,217,205  | 38,197,750  | 44,668,632  | 51,338,623  | 54,241,092        |  |
| Ordinary dividend paid or provided for                                                              | 5,700,000   | 2,100,000   | 4,200,000   | 4,800,000   | 7,050,000         |  |
| Preference dividend provided for<br>Disposal of Equity Investment                                   |             |             |             |             | 51,230            |  |
|                                                                                                     |             |             |             |             | 01,100            |  |
| Total appropriations                                                                                | 5,700,000   | 2,100,000   | 4,200,000   | 4,800,000   | 7,050,000         |  |
| Retained profit at year end                                                                         | 28,517,205  | 36,097,750  | 40,468,632  | 46,538,623  | 47,242,322        |  |
|                                                                                                     |             |             |             |             |                   |  |