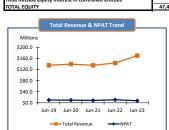

## RB PATEL GROUP LIMITED (RBG) FINANCIAL ANALYSIS FOR THE YEARS ENDING 30 JUNE 2019 - 2023

| RB Patel Group Limited  Statement of Financial Performance - for the financial year ended 30th June |             |             |             |             |                   |  |
|-----------------------------------------------------------------------------------------------------|-------------|-------------|-------------|-------------|-------------------|--|
| Statement of Financial P                                                                            |             |             |             |             |                   |  |
|                                                                                                     | 2019<br>S   | 2020<br>S   | 2021        | 2022        | <b>2023</b><br>\$ |  |
| Revenue                                                                                             | 131.718.258 | 135.770.964 | 132,525,631 | 140.152.328 | 165.444.612       |  |
| nevenue                                                                                             | 151,710,250 | 155,770,504 | 132,323,031 | 140,132,320 | 103,444,012       |  |
| Other Operating revenue                                                                             | 3,730,466   | 3,835,500   | 2,973,743   | 3,395,444   | 4,598,641         |  |
| Total Revenue                                                                                       | 135,448,724 | 139,606,464 | 135,499,374 | 143,547,772 | 170,043,253       |  |
|                                                                                                     |             |             |             |             |                   |  |
| Net profit before tax                                                                               | 11,195,821  | 10,728,081  | 9,486,106   | 12,110,335  | 14,430,579        |  |
| Income tax Expense (Benefit)                                                                        | 1,115,719   | 1,047,536   | 915,224     | 1,150,344   | 925,317           |  |
| Adjustment to deferred tax                                                                          | -           |             | -           |             | 5,802,793         |  |
| Net Profit after tax                                                                                | 10,080,102  | 9,680,545   | 8,570,882   | 10,959,991  | 7,702,469         |  |
| Extraordinary item after tax                                                                        | -           | -           | -           | -           | -                 |  |
| Net Profit after tax & Extraordinary item                                                           | 10,080,102  | 9,680,545   | 8,570,882   | 10,959,991  | 7,702,469         |  |
| Other comprehensive income                                                                          | -           | -           | -           | 90,000      | -                 |  |
| Net profit after Extraord. items and Income tax attributable to members of the company              | 10,080,102  | 9,680,545   | 8,570,882   | 10,869,991  | 7,702,469         |  |
| Retained Profit at Beginning                                                                        | 24,137,103  | 28,517,205  | 36,097,750  | 40,468,632  | 46,538,623        |  |
| Total available for appropriation                                                                   | 34,217,205  | 38,197,750  | 44,668,632  | 51,338,623  | 54,241,092        |  |
| Ordinary dividend paid or provided for                                                              | 5,700,000   | 2,100,000   | 4,200,000   | 4,800,000   | 7,050,000         |  |
| Preference dividend provided for<br>Disposal of Equity Investment                                   |             |             |             |             | 51,230            |  |
|                                                                                                     |             |             |             |             | 01,100            |  |
| Total appropriations                                                                                | 5,700,000   | 2,100,000   | 4,200,000   | 4,800,000   | 7,050,000         |  |
| Retained profit at year end                                                                         | 28,517,205  | 36,097,750  | 40,468,632  | 46,538,623  | 47,242,322        |  |
|                                                                                                     |             |             |             |             |                   |  |