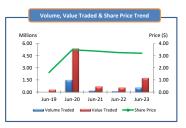

## RB PATEL GROUP LIMITED (RBG) FINANCIAL ANALYSIS FOR THE YEARS ENDING 30 JUNE 2019 - 2023

| RB Patel Group Limited  Statement of Financial Performance - for the financial year ended 30th June |             |             |             |             |                   |  |
|-----------------------------------------------------------------------------------------------------|-------------|-------------|-------------|-------------|-------------------|--|
| Statement of Financial P                                                                            |             |             |             |             |                   |  |
|                                                                                                     | 2019<br>S   | 2020<br>S   | 2021        | 2022        | <b>2023</b><br>\$ |  |
| Revenue                                                                                             | 131.718.258 | 135.770.964 | 132,525,631 | 140.152.328 | 165.444.612       |  |
| nevenue                                                                                             | 151,710,250 | 155,770,504 | 132,323,031 | 140,132,320 | 103,444,012       |  |
| Other Operating revenue                                                                             | 3,730,466   | 3,835,500   | 2,973,743   | 3,395,444   | 4,598,641         |  |
| Total Revenue                                                                                       | 135,448,724 | 139,606,464 | 135,499,374 | 143,547,772 | 170,043,253       |  |
|                                                                                                     |             |             |             |             |                   |  |
| Net profit before tax                                                                               | 11,195,821  | 10,728,081  | 9,486,106   | 12,110,335  | 14,430,579        |  |
| Income tax Expense (Benefit)                                                                        | 1,115,719   | 1,047,536   | 915,224     | 1,150,344   | 925,317           |  |
| Adjustment to deferred tax                                                                          | -           |             | -           |             | 5,802,793         |  |
| Net Profit after tax                                                                                | 10,080,102  | 9,680,545   | 8,570,882   | 10,959,991  | 7,702,469         |  |
| Extraordinary item after tax                                                                        | -           | -           | -           | -           | -                 |  |
| Net Profit after tax & Extraordinary item                                                           | 10,080,102  | 9,680,545   | 8,570,882   | 10,959,991  | 7,702,469         |  |
| Other comprehensive income                                                                          | -           | -           | -           | 90,000      | -                 |  |
| Net profit after Extraord. items and Income tax attributable to members of the company              | 10,080,102  | 9,680,545   | 8,570,882   | 10,869,991  | 7,702,469         |  |
| Retained Profit at Beginning                                                                        | 24,137,103  | 28,517,205  | 36,097,750  | 40,468,632  | 46,538,623        |  |
| Total available for appropriation                                                                   | 34,217,205  | 38,197,750  | 44,668,632  | 51,338,623  | 54,241,092        |  |
| Ordinary dividend paid or provided for                                                              | 5,700,000   | 2,100,000   | 4,200,000   | 4,800,000   | 7,050,000         |  |
| Preference dividend provided for<br>Disposal of Equity Investment                                   |             |             |             |             | 51,230            |  |
|                                                                                                     |             |             |             |             | 01,100            |  |
| Total appropriations                                                                                | 5,700,000   | 2,100,000   | 4,200,000   | 4,800,000   | 7,050,000         |  |
| Retained profit at year end                                                                         | 28,517,205  | 36,097,750  | 40,468,632  | 46,538,623  | 47,242,322        |  |
|                                                                                                     |             |             |             |             |                   |  |